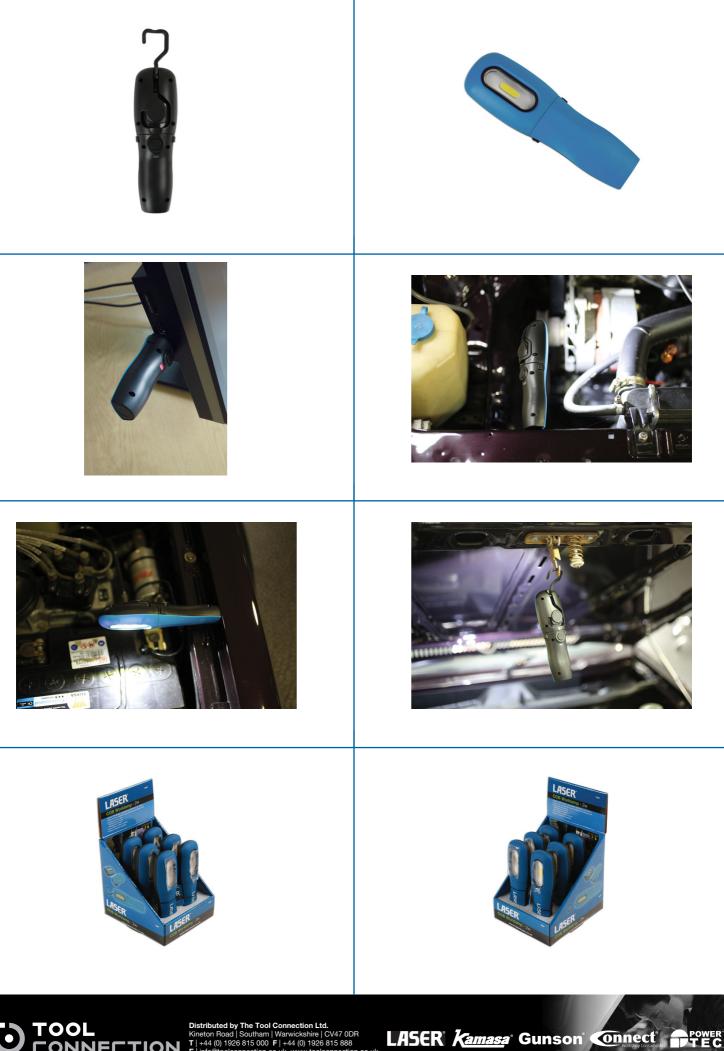

## **COB Worklamp - 2 Watt**

COB work lamp with built in USB charger. ABS housing with rubber coating. Two magnets and swivel hook.

## **Additional Information**

- Built in USB charger powered by built in 2200mAh Li-ion battery.
- · Fitted with two magnets base and back plus hanging hook.
- Brightness: 220 lumens; working time: 4.5 hours; charging time: 5 hours.
- · CE, UKCA & RoHS compliant.
- Size: 160mm x 50mm x 40mm.