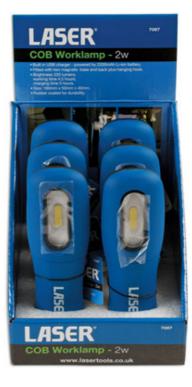

## **COB Worklamp - 2 Watt**

COB work lamp with built in USB charger. ABS housing with rubber coating. Two magnets and swivel hook.

## **Additional Information**

- Built in USB charger powered by built in 2200mAh Li-ion battery.
- · Fitted with two magnets base and back plus hanging hook.
- Brightness: 220 lumens; working time: 4.5 hours; charging time: 5 hours.
- · CE, UKCA & RoHS compliant.
- Size: 160mm x 50mm x 40mm.